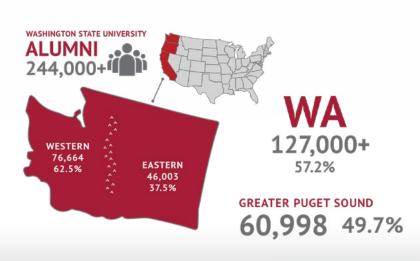

# 2023 COUGSFIRST! SHOW & CAREER EXPO

MAY 12 • HYATT REGENCY • BELLEVUE

# MARKET TO A LOYAL & PASSIONATE AUDIENCE 9th Annual CougsFirst! Show & Career Expo

We invite you to showcase your products and services to hundreds of Washington State University alumni and friends. Our exhibitor packages fulfill a range of objectives including high profile branding, networking, and thought leadership to a unique and passionate audience.



#### **Show Statistics**



1,200 TOTAL ATTENDANCE 40% NEW IN 2022



40% NEW SHOW ATTENDEES EACH YEAR



ATTENDEES HOLD SENIOR + BUYING POWER POSITIONS



40% ATTENDEES PURCHASED PRODUCTS AT THE SHOW



80%
REPORTED MAKING
VALUABLE BUSINESS
CONNECTIONS



30%

ON AVERAGE SPONSORS
REPORTED 30% BUSINESS
GROWTH THROUGH CougsFirst!
NETWORK OPPORTUNITIES



100,000

ANNUAL
WEBSITE VIEWS
75% NEW VISITORS
25% RETURNING

# Website Traffic

Annual Growth vs. Avg. Industry

7% 🛧 vs 15% 🛕

#### **Email Campaigns**

vs. Avg. Industry



click rate 1%

### Social Media



\*Data is based off mass audience distribtuion only.



### Engage the network.

Networking Opportunities Business Education Business Referrals Connect Hiring Mentorship

# Exhibitor Opportunities

| Opportunities